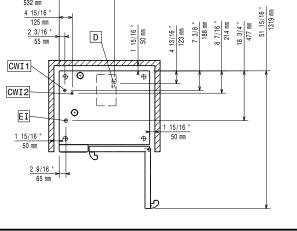

GN 1/2,<br/>H=20mm</li> </ul>                    | PNC 925009 |  |  |  |  |  |
| <ul> <li>Non-stick universal pan, GN 1/2,<br/>H=40mm</li> </ul>                    | PNC 925010 |  |  |  |  |  |
| <ul> <li>Non-stick universal pan, GN 1/2,<br/>H=60mm</li> </ul>                    | PNC 925011 |  |  |  |  |  |
| <ul> <li>Compatibility kit for installation on<br/>previous base GN 1/1</li> </ul> | PNC 930217 |  |  |  |  |  |
| Recommended Detergents                                                             |            |  |  |  |  |  |
| C25 Rinse & Descale Tabs, 50 tabs     bucket                                       | PNC 0S2394 |  |  |  |  |  |

• C22 Cleaning Tabs, phosphate-free, 100 PNC 0S2395 Dags bucket



# Electrolux PROFESSIONAL

## SkyLine PremiumS Electric Combi Oven 6GN1/1







#### Electric

| Electric                                                                                                                                                                                                                                                                                          |                                                                                                                |  |  |  |
|---------------------------------------------------------------------------------------------------------------------------------------------------------------------------------------------------------------------------------------------------------------------------------------------------|------------------------------------------------------------------------