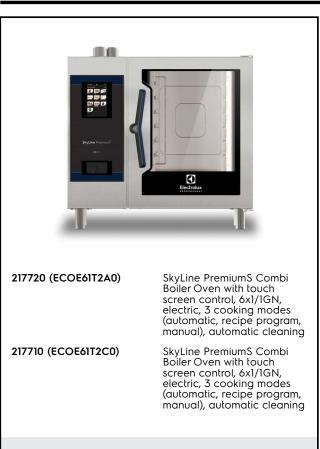

## SkyLine PremiumS Electric Combi Oven 6GN1/1

| ITEM #       |  |
|--------------|--|
| MODEL #      |  |
| NAME #       |  |
| <u>SIS #</u> |  |
| AIA #        |  |
|              |  |

#### SkyLine PremiumS Electric Combi Oven 6GN1/1