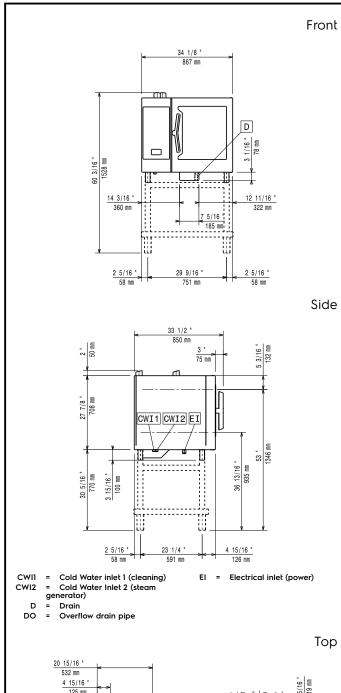

n, GN 1/2,<br/>H=20mm</li> </ul>                    | PNC 925009 |  |  |  |  |  |
| <ul> <li>Non-stick universal pan, GN 1/2,<br/>H=40mm</li> </ul>                    | PNC 925010 |  |  |  |  |  |
| <ul> <li>Non-stick universal pan, GN 1/2,<br/>H=60mm</li> </ul>                    | PNC 925011 |  |  |  |  |  |
| <ul> <li>Compatibility kit for installation on<br/>previous base GN 1/1</li> </ul> | PNC 930217 |  |  |  |  |  |
| Recommended Detergents                                                             |            |  |  |  |  |  |
| C25 Rinse & Descale Tabs, 50 tabs     bucket                                       | PNC 0S2394 |  |  |  |  |  |

• C22 Cleaning Tabs, phosphate-free, 100 PNC 0S2395 Dags bucket



# Electrolux PROFESSIONAL

## SkyLine PremiumS Electric Combi Oven 6GN1/1







#### Electric

| Electric                                                                                                                                                                                                                                                                                          |                                                                                                                |  |  |  |
|---------------------------------------------------------------------------------------------------------------------------------------------------------------------------------------------------------------------------------------------------------------------------------------------------|----------------------------------------------------------------------